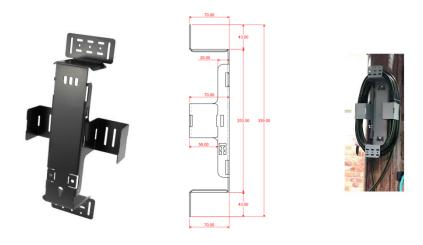

# **Product Description**

The compact ASN bracket is developed to provide a mounting based for the ASN box. The raised mounting profile facilitates a compact cable storage area to the rear of the box.. The bracket can be wall or pole mounted. When pole mounting, the box can be secured with either metal straps or screws.

### **Applications**

- Duct and pole access Space reservation in build phase.
- Excess cable storage
- Offset mounting of boxes for congested poles

### **Features**

- Stainless steel
- Black powder coated
- Keyhole screw mounting at top of bracket
- Stabilizing fixing points to reduce rocking on pole
- Universal box mounting space
- Cable tie restraint fixings around cable storage area
- Suitable for 20m of 7mm ULW cable