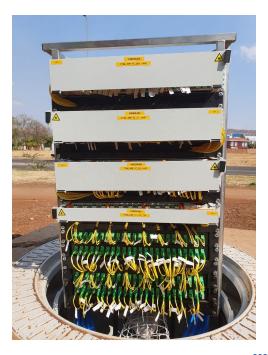

Fibre distribution frames require a completely dry chamber environment to function optimally. In addition, full access management and monitoring of the internal environment of the chamber are required to ensure the network integrity is maintained. The monitoring system raises alarms when pre-set thresholds in temperature, vibration, humidity or light are exceeded.

This Sealed Chamber is fitted with an extractable, standard 19" 17U rack, complete with patch cord management, as well as cable transportation tubes and a mechanical rack extraction system. The Chamber contains a dual re-enterable lid system, for security and internal environment isolation. All duct entry ports are sealed by means of compression seals and gas tight duct end-caps.