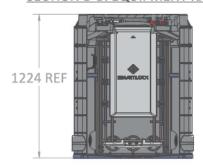

| Compression glands for specific duct entry ports                                                                                                                                                                            |
|                                        | Lifting lugs  Outroop                                                                                                                                                                                                       |



### Components



Secure lid & frame

Sealing lid

Extractable Rack 19"

Extraction mechanism



Rack extraction





Rack view; top removed



© Smartlock 2020

0027 12 349 5301 info@smartlock.net www.smartlock.net



#### TOP VIEW: LID REMOVED FOR VISIBILITY



#### SECTION B-B: EQUIPMENT RACK RETRACTED



## FRONT VIEW: EQUIPMENT RACK EXTRACTED



#### **ISOMETRIC VIEW:**

EQUIPMENT RACK: 19INCH PROFILE, 17 U CAPACITY