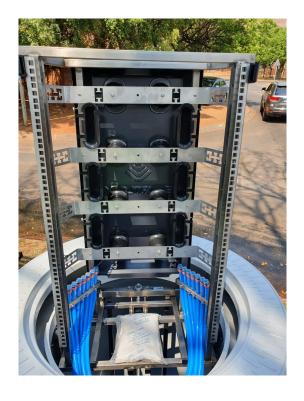

This Sealed Chamber is fitted with an extractable, standard 19" 17U rack, complete with patch cord management, as well as cable transportation tubes and a mechanical rack extraction system. The Chamber contains a dual re-enterable lid system, for security and internal environment isolation. All duct entry ports are sealed by means of compression seals and gas tight duct end-caps.

### Components

Secure lid & frame

Sealing lid

Extractable Rack 19"

Extraction mechanism

Rack extraction

Rack view; top removed

© Smartlock 2020

## FRONT VIEW: EQUIPMENT RACK EXTRACTED