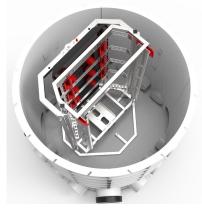

### Components

Secure lid & frame

Sealing lid

Extractable Rack 19"

Extraction mechanism

Rack extraction

Rack view; top removed

© Smartlock 2020

#### TOP VIEW: LID REMOVED FOR VISIBILITY