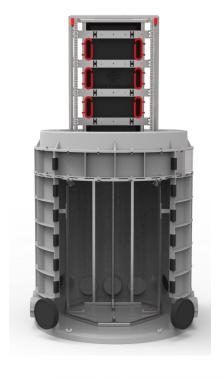

### Components

Secure lid & frame

Sealing lid

Extractable Rack 19"

Extraction mechanism

Rack extraction

Rack view; top removed

© Smartlock 2020

#### **ISOMETRIC VIEW:**

EQUIPMENT RACK: 19INCH PROFILE, 17 U CAPACITY