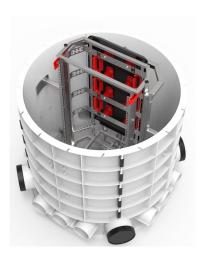

This Sealed Chamber is fitted with an extractable, standard 19" 17U rack, complete with patch cord management, as well as cable transportation tubes and a mechanical rack extraction system. The Chamber contains a dual re-enterable lid system, for security and internal environment isolation. All duct entry ports are sealed by means of compression seals and gas tight duct end-caps.

### Components

Secure lid & frame

Sealing lid

Extractable Rack 19"

Extraction mechanism

Rack extraction

Rack view; top removed

© Smartlock 2020

#### **ISOMETRIC VIEW:**

EQUIPMENT RACK: 19INCH PROFILE, 17 U CAPACITY