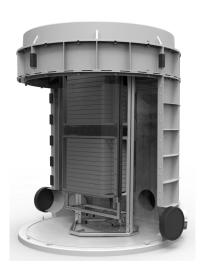

### Components

Secure lid & frame

Sealing lid

Extractable Rack 19"

Extraction mechanism

Rack extraction

Rack view; top removed

© Smartlock 2020

## FRONT VIEW: EQUIPMENT RACK EXTRACTED