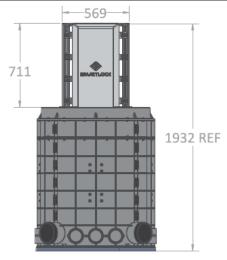

# TECHNICAL INFORMATION

| MATERIALS                              |                                                                                                                                                                                                                             |
|----------------------------------------|-----------------------------------------------------------------------------------------------------------------------------------------------------------------------------------------------------------------------------|
| Lid, frame, side panels and base plate | UV stabilised glass reinforced polyester in sheet moulded format; (SMC) (Propriety engineered formulation optimised for application)                                                                                        |
| Latch and alignment plate              | Thermoplastic                                                                                                                                                                                                               |
| Assembly clips , sealing latches       | ABS plastic                                                                                                                                                                                                                 |
| All metal components and fasteners     | Stainless steel 304                                                                                                                                                                                                         |
| STANDARDS                              |                                                                                                                                                                                                                             |
| Load bearing and impact strength       | SANS 558 Heavy Duty and EN124 Class B125 / C250                                                                                                                                                                             |
| Ingress protection                     | IP68                                                                                                                                                                                                                        |
| Factory tests                          | Pressurised air tested                                                                                                                                                                                                      |
| ACCESS CONTROL AND MONITORING          |                                                                                                                                                                                                                             |
| Access management                      | Mechatronic lock, operated by Smartkey                                                                                                                                                                                      |
| Monitoring                             | IoT sensor, Sigfox/LoRa compatible, measuring vibration, light, temperatur and humidity. Alarms are raised when pre-set levels are exceeded. Alarms are correlated by access management system to eliminate nuisance alarms |
| LIDS                                   |                                                                                                                                                                                                                             |
| Secure lid                             | Raised non-slip pattern (65% of surface area), branded                                                                                                                                                                      |
| Internal sealing lid                   | Dome shaped, with 6x sealing handles and silicone rubber compression sea                                                                                                                                                    |
| DUCT & SLEEVE ENTRY PORTS              |                                                                                                                                                                                                                             |
| 110mm inner diameter                   | 12 off, normally sealed with knock-out section / compression glands                                                                                                                                                         |
| 160mm inner diameter                   | 4 off, sealed by means of End-cap.                                                                                                                                                                                          |
| FIBRE CABLE MANAGEMENT                 | Transportation tubes to protect fibres during rack movement (customised                                                                                                                                                     |
| RACK (19")                             |                                                                                                                                                                                                                             |
| Capacity                               | 17U                                                                                                                                                                                                                         |
| Extraction mechanism                   | treaded drive shaft, operated with cordless drill                                                                                                                                                                           |
| MASS                                   | 160kg, fully assembled                                                                                                                                                                                                      |
| CARRY CAPACITY OF RACK                 | 80kg                                                                                                                                                                                                                        |
| PRIMARY DIMENSIONS                     | Daylight opening: 600mm, depth of sealed section of chamber: 1,000mm, external height: 1,250mm                                                                                                                              |
| WARRANTY                               | 15 years manufacturer's warranty                                                                                                                                                                                            |
| OPTIONAL EXTRAS AND ACCESSORIES        | Custom tarpaulin and dust ring to prevent dust entry during use                                                                                                                                                             |
|                                        | Fibre protection shield, front cover and base plate                                                                                                                                                                         |
|                                        | Pre-configured monitoring variables                                                                                                                                                                                         |
|                                        | Compression glands for specific duct entry ports                                                                                                                                                                            |
|                                        | Lifting lugs  Outroop                                                                                                                                                                                                       |

## FRONT VIEW: EQUIPMENT RACK EXTRACTED