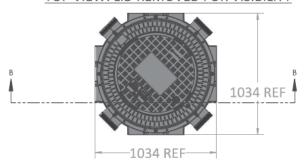

|
|                                        | Compression glands for specific duct entry ports                                                                                                                                                                            |
|                                        | Lifting lugs  Outroop                                                                                                                                                                                                       |



### Components



Secure lid & frame

Sealing lid

Extractable Rack 19"

Extraction mechanism



Rack extraction





Rack view; top removed



© Smartlock 2020

0027 12 349 5301 info@smartlock.net www.smartlock.net



#### TOP VIEW: LID REMOVED FOR VISIBILITY



#### SECTION B-B: EQUIPMENT RACK RETRACTED



## FRONT VIEW: EQUIPMENT RACK EXTRACTED



#### **ISOMETRIC VIEW:**

EQUIPMENT RACK: 19INCH PROFILE, 17 U CAPACITY