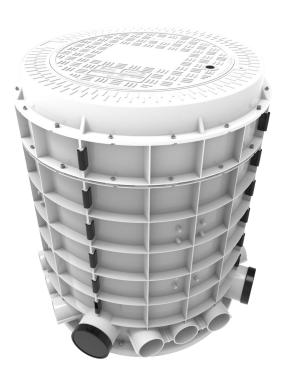

This Sealed Chamber is fitted with an extractable, standard 19" 17U rack, complete with patch cord management, as well as cable transportation tubes and a mechanical rack extraction system. The Chamber contains a dual re-enterable lid system, for security and internal environment isolation. All duct entry ports are sealed by means of compression seals and gas tight duct end-caps.

The Sealed Equipment Chamber complies with the recognised European standards wrt load bearing and impact strength. The manhole chamber is cylindrical in shape, and its multiple entry ports provide for various diameters of duct entry. All the components of the manhole are manufactured and tested in a quality assured factory environment, certified to ISO 9001.

#### **ISOMETRIC VIEW:**

EQUIPMENT RACK: 19INCH PROFILE, 17 U CAPACITY