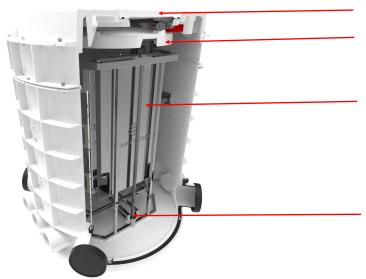

### Components

Secure lid & frame

Sealing lid

Extractable Rack 19"

Extraction mechanism

Rack extraction

Rack view; top removed

© Smartlock 2020

#### SECTION B-B: EQUIPMENT RACK RETRACTED