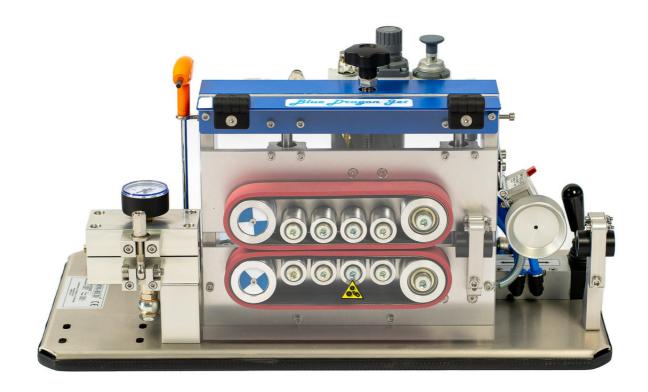

BDJ EXTENDED

& ENERGY WAREHOUS

**BDJ Extended** – a professional machine designed for blowing a wide range of cables. A solid and simple construction ensures easy operation and a longevity of the unit. Machine is equipped with a high quality belt feeder, **pneumatic motors** and a direction switch to change the blowing direction or withdraw the cable from the microduct. Basic version has a mechanical counter meter pre-installed. Upon request we provide an electronic counter meter with a speed measurement function.

## **Blowing range:**

- Cable diameter Ø 2,5 mm 12 mm
- Duct diameter Ø 5, 7, 10, 12, 14, 16, 20 mm

## BDJ EXTENDED