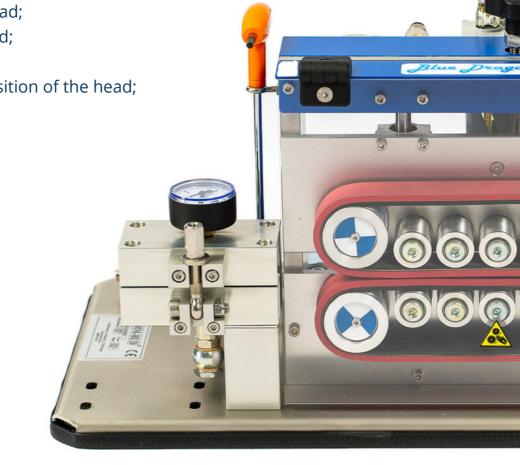

## Available accessories inside the set:

- A set of clamping sleeves for microducts and cable guides;
- A set of gaskets for each cable and microduct size;
- Air hose ¾" 10m;
- Transport box;
- Handle for carrying the machine;
- A set of calibrating balls;
- Key 13 for closing the head;
- Key 5 for closing the head;
- Prelube 5000;
- Plates calibrating the position of the head;
- Air motor oil sample;
- Instruction.