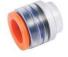

## **Product Description**

These **microduct end stops** were developed to connect microducts with each other. Our system enables an easy, fast connection and disconnection of the microduct. The connectors' robust construction resistance to high pressure forces, allowing them to be used in direct buried (DB) applications. The transparent body enables easy visual inspection of the cable with in the connector.

For 3-25 mm Microducts.

Micro duct end stop with easy "push-in" installation.

Crystal clear transparent body.

95% of the material is made of non-metal.

Locking rings to prevent accidental removal of HDPE micro duct end cap.