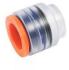

## **Product Description**

These **microduct end stops** were developed to connect microducts with each other. Our system enables an easy, fast connection and disconnection of the microduct. The connectors' robust construction resistance to high pressure forces, allowing them to be used in direct buried (DB) applications. The transparent body enables easy visual inspection of the cable with in the connector.

For 3-25 mm Microducts.

Micro duct end stop with easy "push-in" installation.

Crystal clear transparent body.

95% of the material is made of non-metal.

Locking rings to prevent accidental removal of HDPE micro duct end cap.