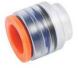

## **Product Description**

These **microduct end stops** were developed to connect microducts with each other. Our system enables an easy, fast connection and disconnection of the microduct. The connectors' robust construction resistance to high pressure forces, allowing them to be used in direct buried (DB) applications. The transparent body enables easy visual inspection of the cable with in the connector.

For 3-25 mm Microducts.

Micro duct end stop with easy "push-in" installation.

Crystal clear transparent body.

95% of the material is made of non-metal.

Locking rings to prevent accidental removal of HDPE micro duct end cap.