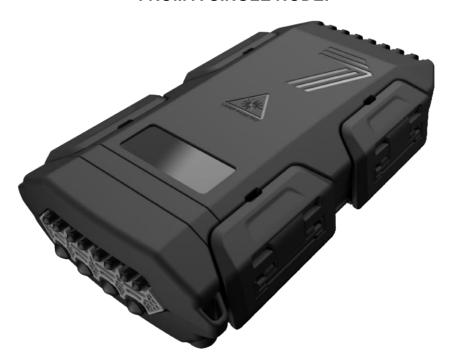

## **M8 IP68 Microloop**

The M8 IP68, ACCOMODATES CONVENTIONAL ADSS CABLES AND FACILITATES UP TO 8 CUSTOMER DROPS FROM A SINGLE NODE.

M8 IP68 Microloop is ideal for a broad scope of network deployment. Just one single enclosure with 8 drop cable exit ports, best used in aerial network applications and suitable for outdoor installations in areas prone to excessive rain or flooding.