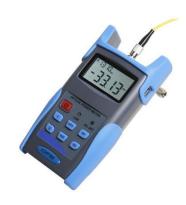

## PM6106 Intelligent Optical Power Meter

## **Product Images**

## **Product Description**

PM6106 power meter is an intelligent tester. Combined with LS6206 series light source, it can automatically detect the wavelength and frequency from LS6206 light source, then switch wavelength and frequency accordingly.