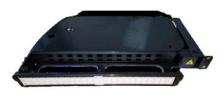

## **Product Description**

Plastic Patch Panel Rotary 24port is made of plastic ABS material and cold rolled steel pivotal bracket. An innovative high density pivot panel designed to accept up to 48 SC simplex footprint adapters. The panel can pivot by up to 110° to allow easy access during installation or rework with no disturbance of the existing cable or fibers.

Mounting Type Rack 19"

Height Unit 1U

Material ABS Plastic body and Cold rolled steel bracket

Housing Color Black

**Application Indoor IP20** 

Lockable No

Dimensions (W x D x H in MM) 482 x 280.40 x 44mm