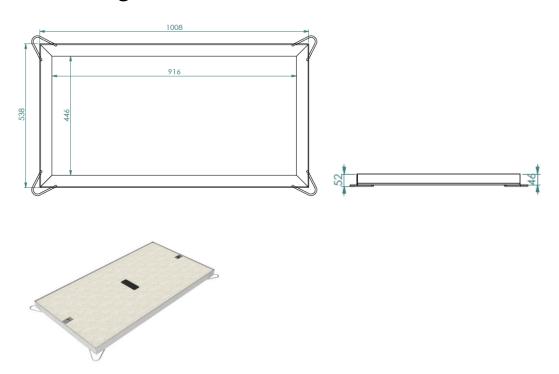

#### **Frame Details**

Clear Opening: 916mm x 446mm

External Dimensions: 1008mm x 538mm

Depth: 52mm

Weight: 6.5kg

### **Cover Details**

Cover Type: 1 x 1000mm x 530mm

Weight: 64kg