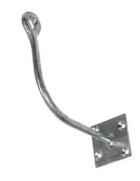

## **Product Description**

A dropwire fixing consisting of a galvanised steel "J" shaped Bracket with a welded loop and a plate with four holes at the other end. Designed to attach a dropwire clamp to timber or brickwork at end users' premises where additional height clearance is required e.g. a Bungalow.

Note: Dropwire span limit for this Bracket is 40 metres. On timber this Bracket is designed to be secured with 4 No 12 x 1 Zinc plated screws.

On brickwork (without rendering or cladding) this Bracket is designed to be secured with 2 x Stud Expanding 1A and 2 No 12 x 1½" Zinc plated CSK screws and Plugs Screw Fixing 1A.