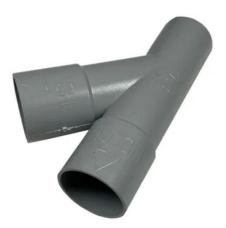

## Y Branch PVC Grey 53.9mm OD (Duct Tee 56 / 56)

**Product Images** 

## **Product Description**

PVC Y Branch 53.9mm OD / 50mm ID

Also called an equal swept tee, for branching off from 53.9mm OD duct with a new 53.9mm OD duct exit.

• Manufactured from virgin PVC-U polymer = 100% reliable performance.