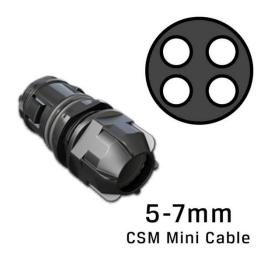

## 4 Way CSM Gland 5-7 Mechanical Seal

Product Image

## **Product Description**

The Circular Port Entry Glands are used to install cables into one of the 10 ports of a joint closure base. The glands are mechanical in nature and can be installed onto the cable and then simply pushed into the base of the joint.

- Available in single dual quad and 8 way variations
- Each kit contains all parts necessary to seal the cable and secure the strength member of cables
- Multi-way glands are useful when installing a number of smaller cables into one circular port
- For larger cables use a Oval Port Kit
- Use Mechanical Gland Spanner to tighten glands