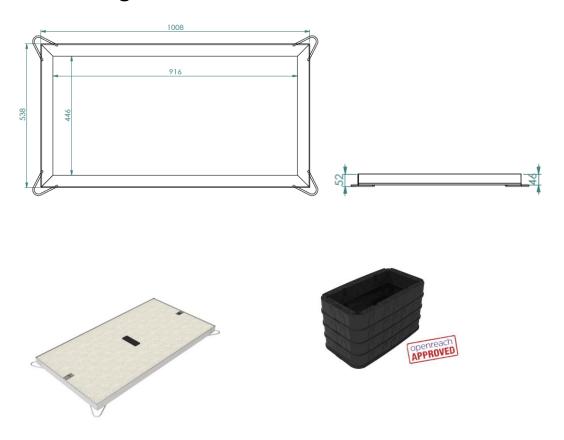

#### **Concrete Frame Details**

Clear Opening: 916mm x 446mm

External Dimensions: 1008mm x 538mm

Depth: 52mm

Weight: 6.5kg

#### **Concrete Frame Cover Details**

Cover Type: 1 x 1000mm x 530mm

Weight: 64kg