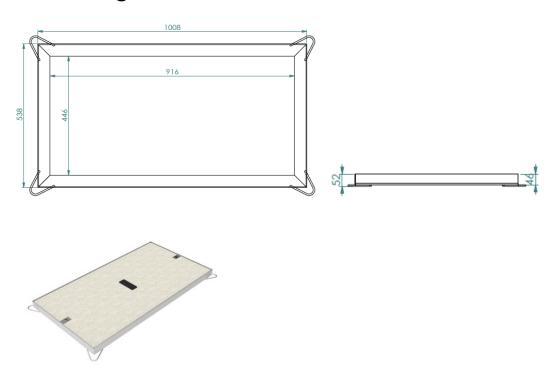

#### **Frame Details**

Clear Opening: 916mm x 446mm

External Dimensions: 1008mm x 538mm

Depth: 52mm

Weight: 6.5kg

### **Cover Details**

Cover Type: 1 x 1000mm x 530mm

Weight: 64kg